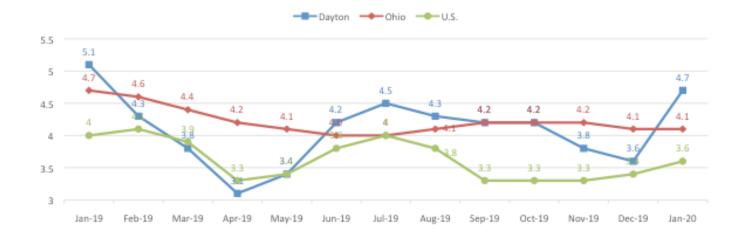

# **Unemployment Rates**

Not seasonally adjusted

|            |        |        | 12-month |
|------------|--------|--------|----------|
|            | Jan-20 | Jan-19 | Avg.     |
| Dayton MSA | 4.7%   | 5.1%   | 4.1%     |
| Ohio       | 4.1%   | 4.7%   | 4.2%     |
| U.S        | 3.6%   | 4.0%   | 3.6%     |

Source: U.S. Bureau of Labor Statistics, Local Area Unemployment Statistics (LAUS), Labor Force Statistics including the National Unemployment Rate, www.bls.gov

Prepared by:

The Applied Policy Research Institute at Wright State University 3640 Colonel Glenn Hwy. Dayton, OH 45435