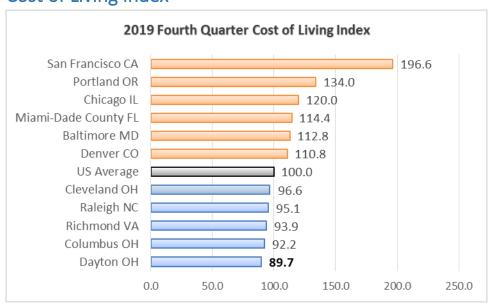

### **Cost of Living Index**

Source: Council for Community and Economic Research (C2ER), ACCRA Cost of Living Index