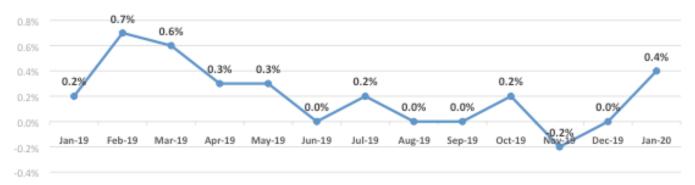

#### **Consumer Price Index**

| December 2019 % Monthly change   | 0.4% |  |
|----------------------------------|------|--|
| CPI over the last 12 months avg. | 2.5% |  |

Statistics for the Dayton MSA are no longer available. Based on Midwest region B/C MSA Population 50,000- 1,500,000. Source: http://www.bls.gov/regions/mountain-plains/news-release/consumerpriceindex\_midwest.htm#chart1

## Consumer Price Index - Percent Change

Statistics for the Dayton MSA are no longer available. Based on Midwest region B/C MSA Population 50,000- 1,500,000. Source: <a href="http://www.bls.gov/regions/mountain-plains/news-release/consumerpriceindex">http://www.bls.gov/regions/mountain-plains/news-release/consumerpriceindex</a> midwest.htm#chart1